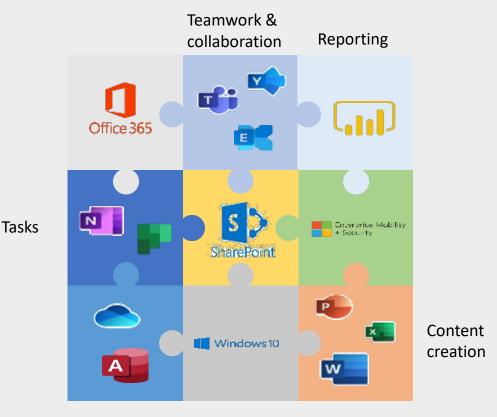

Microsoft 365 Digital Workplace Solution

**SharePoint** as a central element of the framework, on which the structure of the Digital Workplace is defined

- Working groups information
- Version control, document approval, notifications and alerts
- Security management and user access
- Global search engine

**Workflow** generation with alerts and deadlines of the tasks that each expert has to undertake in the OIV decision-making process

Power Automate

**Integrated directory**: list for the experts contact data management (country of origin, groups to which it belongs ...)

Integration with Teams to improve the collaborative work experience in workgroups

**Customisation:** style, colors, logo ... News: Internal messages and news to be communicated to the OIV

network of experts

Update alerts: upcoming meetings, latest documents, my Teams ... Tools Catalog: customizable by each user (shortcuts to favorite Tools, menu organisation) ... SharePoint integrated with the entire framework

Digital workplace

Data storage